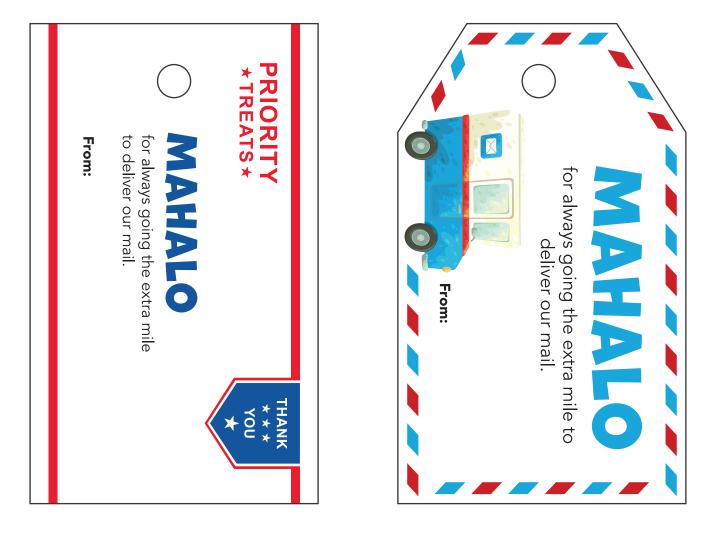

ur mail. |
|                                     |                                              |
| POSTCARD                            |                                              |
| A MAHALO                            | Thank SAVER<br>You!                          |
| for always doing a first class job. | Tai                                          |
|                                     |                                              |
|                                     | From:                                        |
|                                     | We're lucky to have you deliver<br>our mail. |
|                                     |                                              |

island scene

# Template - National Postal Workers Appreciation Day

#### Page 2: Gift tag





island scene

Page 3: Kid's activity



island scene

# Template - National Postal Workers Appreciation Day

Page 4: Snack sign