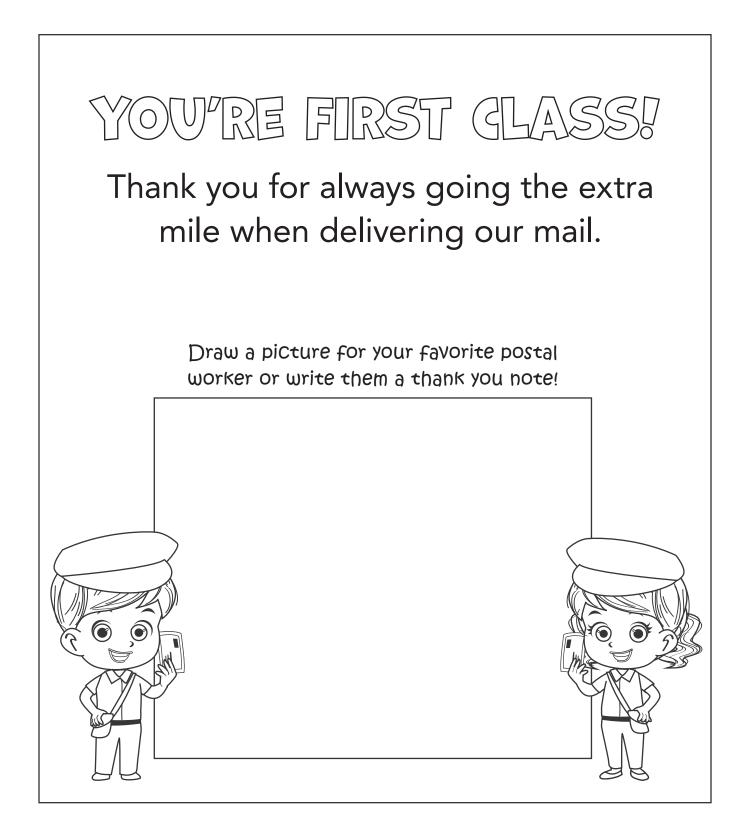

|                                              |
| POSTCARD                            |                                              |
| A MAHALO                            | Thank SAVER<br>You!                          |
| for always doing a first class job. | Tai                                          |
|                                     |                                              |
|                                     | From:                                        |
|                                     | We're lucky to have you deliver<br>our mail. |
|                                     |                                              |

island scene

# Template - National Postal Workers Appreciation Day

#### Page 2: Gift tag





island scene

Page 3: Kid's activity



island scene

# Template - National Postal Workers Appreciation Day

Page 4: Snack sign