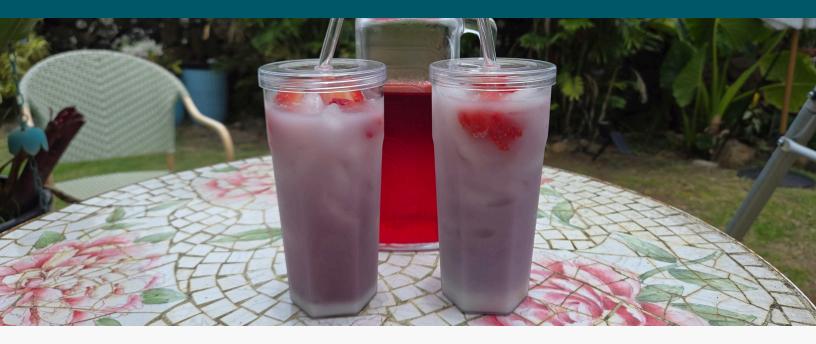

## Mamaki Hibiscus Pink Drink

## Ingredients

Ice

2 cups prepared mamaki and hibiscus tea

<sup>1</sup>/<sub>2</sub> cup coconut milk

<sup>1</sup>/<sub>2</sub> cup sparkling strawberry water

Sweetener of choice to taste

Fresh strawberries, sliced for garnish (optional)

## Instructions

Add ice to two glasses. Divide the prepared mamaki and hibiscus tea evenly between the glasses. Add sliced strawberries to each glass.

Pour sparkling water followed by coconut milk. Next, add sweetener, adjusting the amount to taste. Stir to combine and serve immediately.